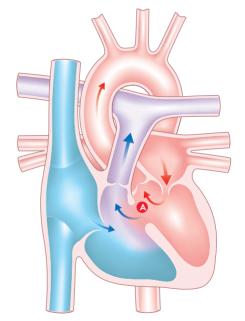

## Large ventricular septal defect

## Large ventricular septal defect

A Ventricular septal defect

If you have any questions or are concerned please contact the Cardiac Nurse Specialists at Bristol Royal Hospital for Children on:

> **0117 342 8286** or **0117 342 8578** 08:00-16:00 Monday to Friday