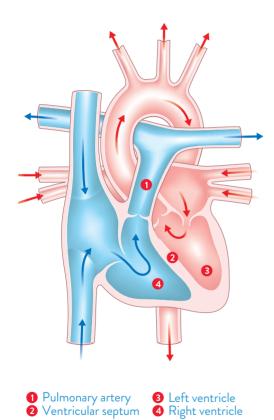

## Large ventricular septal defect







## Large ventricular septal defect





A Ventricular septal defect





If you have any questions or are concerned please contact the Cardiac Nurse Specialists at Bristol Royal Hospital for Children on:

> **0117 342 8286** or **0117 342 8578** 08:00-16:00 Monday to Friday

Or contact Dolphin Ward on: 0117 342 8332

Useful Website: www.swswchd.co.uk





If you would like to give a donation or fundraise to support Dolphin Ward please contact The Grand Appeal, the Bristol Children's Hospital Charity on 0117 927 3888 or email hello@grandappeal.org.uk

www.grandappeal.org.uk



The Grand Appeal®. Registered charity 1043603. ©&™ Aardman Animations Ltd 2022. All rights reserved.